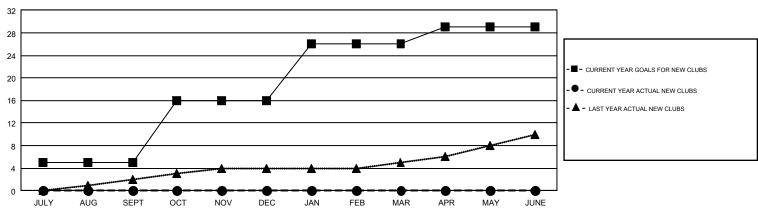

## GOALS AND ACTUAL NEW CLUBS CUMULATIVE

| DROPPED CLUBS: 5  DROPPED MEMBERS |     | 138 CLUBS OF 1,510 ADDED 1 OR<br>MORE NEW MEMBERS | GENDER DISTRIBUTION  MALE 34,947 (74.02%)  FEMALE 12,264 (25.98%) |  |       |
|-----------------------------------|-----|---------------------------------------------------|-------------------------------------------------------------------|--|-------|
| DECEASED                          | 42  | CHCK HEDE FOR CHMHI ATIVE                         | TOTAL FAMILY UNIT MEMBERS                                         |  | 9,342 |
| CLUB CANCELLED 10                 |     | CLICK HERE FOR CUMULATIVE MEMBERSHIP DATA         |                                                                   |  |       |
| OTHER                             | 331 |                                                   | FAMILY MEMBERS PAYING HALF DUES                                   |  | 4,739 |
| TOTAL                             | 383 |                                                   |                                                                   |  |       |